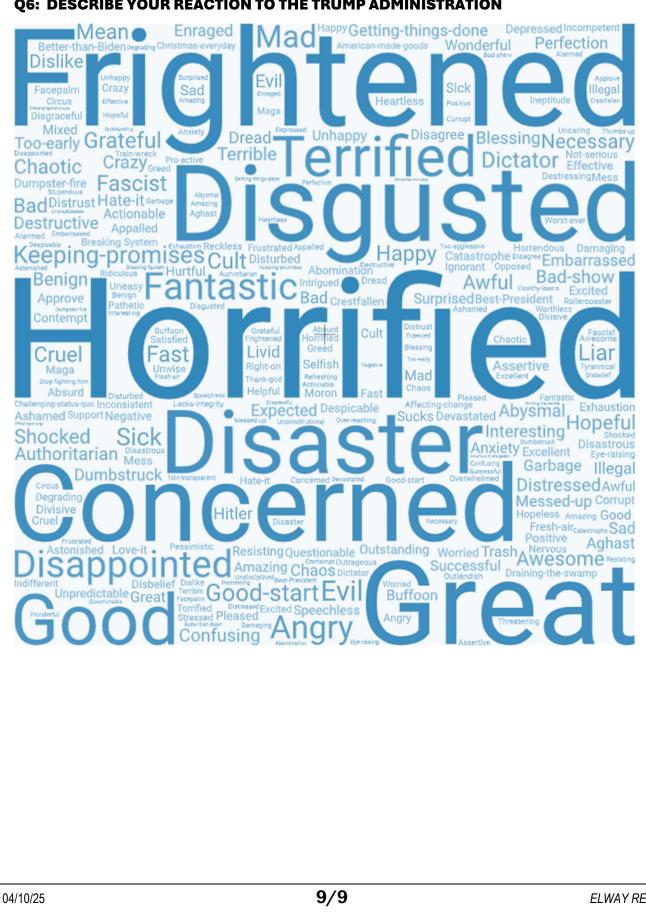

#### **Q6: DESCRIBE YOUR REACTION TO THE TRUMP ADMINISTRATION**

#### DESCRIBE TRUMP PERFORMANCE

- 21% VERY NEGATIVE ON PERFORMANCE (Disaster, Awful, Frightening, Chaotic, Lawless, Extreme, etc.)
- 6% NEGATIVE ON PERFORMANCE (Disappointing, Questionable, Concerned, etc.)
- **10% NEGATIVE ON TRUMP, PERSONALLY** (Corrupt, Cruel, Fascist, Evil, etc.)

#### DESCRIBE SELF

- 23% NEGATIVE / ACTIVE (Hate It, Embarrassed, Ashamed, Angry, Disgusted, Shocked, Distrust, Alarmed, etc.)
- 5% NEGATIVE / DISHEARTENED (Speechless, Sad, Hopeless, Devastated, Distressed, Depressed, etc.)